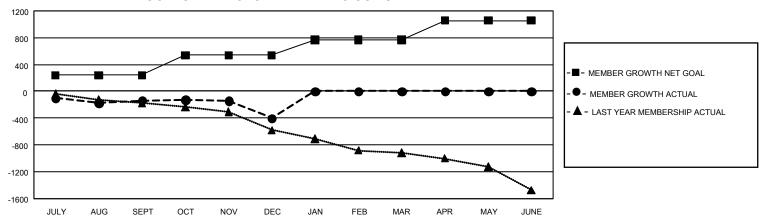

## GMT Constitutional Area 1, Group J

REPORT DOES NOT INCLUDE CLUBS IN UNDISTRICTED AREAS.

| Clubs                 |               |           |               | Members               |                           |                         |                                                    |
|-----------------------|---------------|-----------|---------------|-----------------------|---------------------------|-------------------------|----------------------------------------------------|
| RESULTS FOR 2021-2022 |               |           |               | RESULTS FOR 2021-2022 |                           |                         |                                                    |
| QUARTER               | NEW CLUB GOAL | NEW CLUBS | DROPPED CLUBS | QUARTER M             | IEMBER GROWTH NET<br>GOAL | MEMBER GROWTH<br>ACTUAL | DROPPED MEMBERS<br>ACTUAL (including<br>transfers) |
| JULY/AUG/SEPT         | 21            | 1         | 10            | JULY/AUG/SEP          | T 241                     | 561                     | 629                                                |
| OCT/NOV/DEC           | 27            | 1         | 13            | OCT/NOV/DEC           | 297                       | 521                     | 728                                                |
| JAN/FEB/MAR           | 24            | 0         | 0             | JAN/FEB/MAR           | 231                       | 0                       | 0                                                  |
| APR/MAY/JUNE          | 21            | 0         | 0             | APR/MAY/JUNE          | 287                       | 0                       | 0                                                  |

## GOALS AND ACTUAL MEMBERS CUMULATIVE

| DROPPED CLUBS: 23 |       | 361 CLUBS OF 935 ADDED 1<br>OR MORE NEW MEMBERS | GENDER DISTRIBUTION                 |                 |  |
|-------------------|-------|-------------------------------------------------|-------------------------------------|-----------------|--|
|                   |       |                                                 | MALE                                | 14,811 (70.47%) |  |
|                   |       |                                                 | FEMALE                              | 6,206 (29.53%)  |  |
| DROPPED MEMBERS   |       |                                                 | NON BINARY                          | 1 (0.00%)       |  |
| DECEASED          | 170   |                                                 | PREFER NOT TO ANSWER                | 0 (0.00%)       |  |
| CLUB CANCELLED    | 131   |                                                 | TOTAL FAMILY UNIT MEMBERS 4,        |                 |  |
| OTHER             | 1,056 | CLICK HERE FOR                                  | ,                                   |                 |  |
| TOTAL             | 1,357 | CUMULATIVE MEMBERSHIP DATA                      | FAMILY MEMBERS PAYING HALF DUES 2,0 |                 |  |