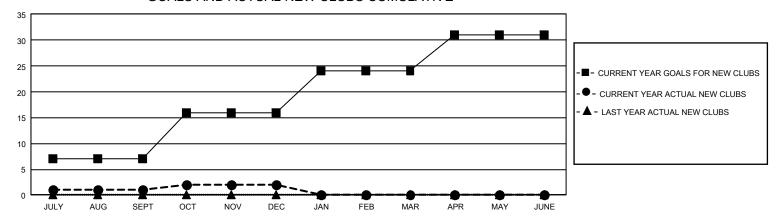

## GMT Constitutional Area 1, Group J

REPORT DOES NOT INCLUDE CLUBS IN UNDISTRICTED AREAS.

| Clubs                 |               |           |               | Members               |                           |                         |                                                    |
|-----------------------|---------------|-----------|---------------|-----------------------|---------------------------|-------------------------|----------------------------------------------------|
| RESULTS FOR 2021-2022 |               |           |               | RESULTS FOR 2021-2022 |                           |                         |                                                    |
| QUARTER               | NEW CLUB GOAL | NEW CLUBS | DROPPED CLUBS | QUARTER M             | IEMBER GROWTH NET<br>GOAL | MEMBER GROWTH<br>ACTUAL | DROPPED MEMBERS<br>ACTUAL (including<br>transfers) |
| JULY/AUG/SEPT         | 21            | 1         | 10            | JULY/AUG/SEP          | T 241                     | 561                     | 629                                                |
| OCT/NOV/DEC           | 27            | 1         | 13            | OCT/NOV/DEC           | 297                       | 521                     | 728                                                |
| JAN/FEB/MAR           | 24            | 0         | 0             | JAN/FEB/MAR           | 231                       | 0                       | 0                                                  |
| APR/MAY/JUNE          | 21            | 0         | 0             | APR/MAY/JUNE          | 287                       | 0                       | 0                                                  |

## GOALS AND ACTUAL NEW CLUBS CUMULATIVE